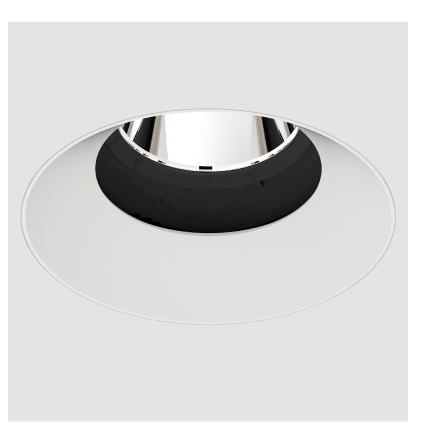

### **BIONIQ ROUND SEMI ADJUSTABLE TRIMLESS**

#### GENERAL ries Ric

| GENERAL                                                                                                      |
|--------------------------------------------------------------------------------------------------------------|
| Series: Bioniq                                                                                               |
| Subseries: Bioniq Round Semi Adjustable                                                                      |
| Brand: Prolicht                                                                                              |
| Division: Architectural                                                                                      |
| Mounting Type: Trimless                                                                                      |
| Mounting Location: Ceiling                                                                                   |
| Subcategory: Downlight                                                                                       |
| PHYSICAL                                                                                                     |
| Shape: Round                                                                                                 |
| Diameter (mm): 107                                                                                           |
| Diameter (in): $4\frac{3}{16}$                                                                               |
| Height (mm): 112                                                                                             |
| Height (in): $4\frac{7}{16}$                                                                                 |
| Ceiling Thickness (mm): 10 / 12.5 / 15 / 25                                                                  |
| Ceiling Thickness (in): 3/8 or 1/2 or 9/16 or 1                                                              |
| Min. Recessing Depth (mm): 130                                                                               |
| Min. Recessing Depth (in): 5 $\frac{1}{8}$                                                                   |
| Light Distribution: Adjustable / Downlight                                                                   |
| Weight (kg): 0.624                                                                                           |
| Weight (lbs): 1.38                                                                                           |
| Fixture Finish: SSR / BKV / CWI / CRY / HAB / UFT / ITA / RUA / FTG / MYG /                                  |
| LOD / PUS / FRO / FUP / KIA / POP / BLS / SPG / MEY / GOH / GUM / CHC /<br>COM / ABZ / JAG / OBR / MOS / ROR |
| Fixture Material: Aluminum Die Cast                                                                          |
| Cut-out Measurements: 🛛 111mm / 4 3/8"                                                                       |
| Upon Request: Unique Ceiling Thickness                                                                       |
| ELECTRICAL                                                                                                   |
|                                                                                                              |
| Lamp Type: LED (Zhaga Standard)                                                                              |
| Input Wattage (W): 13.2 / 16.5                                                                               |
| Total Output Wattage (W): 12.1 / 14.7<br>Dimming: Tri-Mode (Non-Dimming and Phase Dimming (120Vac only)      |
| and 0-10V Dimming)                                                                                           |
| Driver Included: No                                                                                          |
| Driver Location: Recessed Housing                                                                            |
| Driver Type: Constant Current - Universal                                                                    |
| Driver Class: Class 2                                                                                        |
| Housing: See components                                                                                      |
| Input Voltage (V): 120 - 277                                                                                 |
| Constant Current (MA): 350                                                                                   |
| LED                                                                                                          |