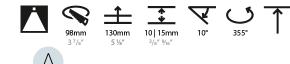

#### GENERAL ries Ric

| GENERAL                                                                                                      |
|--------------------------------------------------------------------------------------------------------------|
| Series: Bioniq                                                                                               |
| Subseries: Bioniq Round Semi Adjustable                                                                      |
| Brand: Prolicht                                                                                              |
| Division: Architectural                                                                                      |
| Mounting Type: Trimless                                                                                      |
| Mounting Location: Ceiling                                                                                   |
| Subcategory: Downlight                                                                                       |
| PHYSICAL                                                                                                     |
| Shape: Round                                                                                                 |
| Diameter (mm): 107                                                                                           |
| Diameter (in): $4\frac{3}{16}$                                                                               |
| Height (mm): 112                                                                                             |
| Height (in): $4\frac{7}{16}$                                                                                 |
| Ceiling Thickness (mm): 10 / 12.5 / 15 / 25                                                                  |
| Ceiling Thickness (in): 3/8 or 1/2 or 9/16 or 1                                                              |
| Min. Recessing Depth (mm): 130                                                                               |
| Min. Recessing Depth (in): 5 $\frac{1}{8}$                                                                   |
| Light Distribution: Adjustable / Downlight                                                                   |
| Weight (kg): 0.624                                                                                           |
| Weight (lbs): 1.38                                                                                           |
| Fixture Finish: SSR / BKV / CWI / CRY / HAB / UFT / ITA / RUA / FTG / MYG /                                  |
| LOD / PUS / FRO / FUP / KIA / POP / BLS / SPG / MEY / GOH / GUM / CHC /<br>COM / ABZ / JAG / OBR / MOS / ROR |
| Fixture Material: Aluminum Die Cast                                                                          |
| Cut-out Measurements: 🛛 111mm / 4 3/8"                                                                       |
| Upon Request: Unique Ceiling Thickness                                                                       |
| ELECTRICAL                                                                                                   |
|                                                                                                              |
| Lamp Type: LED (Zhaga Standard)                                                                              |
| Input Wattage (W): 13.2 / 16.5                                                                               |
| Total Output Wattage (W): 12.1 / 14.7<br>Dimming: Tri-Mode (Non-Dimming and Phase Dimming (120Vac only)      |
| and 0-10V Dimming)                                                                                           |
| Driver Included: No                                                                                          |
| Driver Location: Recessed Housing                                                                            |
| Driver Type: Constant Current - Universal                                                                    |
| Driver Class: Class 2                                                                                        |
| Housing: See components                                                                                      |
| Input Voltage (V): 120 - 277                                                                                 |
| Constant Current (MA): 350                                                                                   |
| LED                                                                                                          |

#### Number of LEDev 1

| Number of LEDs: 1                                                       |
|-------------------------------------------------------------------------|
| Color Temperature (°K): 2700 / 3000 / 3500 / 4000                       |
| Max. Delivered Lumen (lm): 850 / 950 / 1019 / 1040                      |
| Nominal Lumen (lm): 960 / 1070 / 1156 / 1180                            |
| CRI: >90 CRI                                                            |
| Efficiency (%): 88.5                                                    |
| Lamp Life (hrs): 50000                                                  |
| Upon Request: RGB-W Tunable White Special Color Temperature Special LED |
| OPTICAL                                                                 |
| Reflector°: 10                                                          |
|                                                                         |

Adjustability: Rotational 355°; Tilt 10° Upon Request: Special Beam Angles

RATINGS AND CERTIFICATIONS Zaneen Group Inc. © 2024, T 1800-388-3382, F 416-247-9319, www.zaneen.com Certified By: Certified for North American Standards Available for International specifications by adding 'INT' at the end of the existing Model #. For assistance on 'custom' specifications, contact zteam@zaneen.com. IParother The Standards Standards are found at zaneen.com and the existing Model #. For assistance on 'custom' specifications, contact zteam@zaneen.com. IParother The Standards are found at zaneen.com