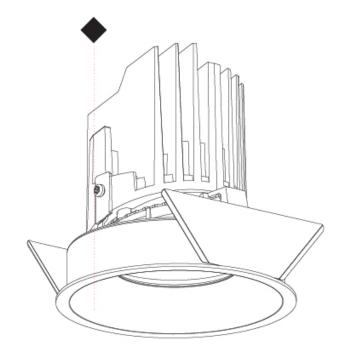

#### GENERAL ries Ric

| GENERAL                                                                                                      |
|--------------------------------------------------------------------------------------------------------------|
| Series: Bioniq                                                                                               |
| Subseries: Bioniq Round Semi Adjustable                                                                      |
| Brand: Prolicht                                                                                              |
| Division: Architectural                                                                                      |
| Mounting Type: Trimless                                                                                      |
| Mounting Location: Ceiling                                                                                   |
| Subcategory: Downlight                                                                                       |
| PHYSICAL                                                                                                     |
| Shape: Round                                                                                                 |
| Diameter (mm): 107                                                                                           |
| Diameter (in): $4\frac{3}{16}$                                                                               |
| Height (mm): 112                                                                                             |
| Height (in): $4\frac{7}{16}$                                                                                 |
| Ceiling Thickness (mm): 10 / 12.5 / 15 / 25                                                                  |
| Ceiling Thickness (in): 3/8 or 1/2 or 9/16 or 1                                                              |
| Min. Recessing Depth (mm): 130                                                                               |
| Min. Recessing Depth (in): 5 $\frac{1}{8}$                                                                   |
| Light Distribution: Adjustable / Downlight                                                                   |
| Weight (kg): 0.624                                                                                           |
| Weight (lbs): 1.38                                                                                           |
| Fixture Finish: SSR / BKV / CWI / CRY / HAB / UFT / ITA / RUA / FTG / MYG /                                  |
| LOD / PUS / FRO / FUP / KIA / POP / BLS / SPG / MEY / GOH / GUM / CHC /<br>COM / ABZ / JAG / OBR / MOS / ROR |
| Fixture Material: Aluminum Die Cast                                                                          |
| Cut-out Measurements: 🛛 111mm / 4 3/8"                                                                       |
| Upon Request: Unique Ceiling Thickness                                                                       |
| ELECTRICAL                                                                                                   |
|                                                                                                              |
| Lamp Type: LED (Zhaga Standard)                                                                              |
| Input Wattage (W): 13.2 / 16.5                                                                               |
| Total Output Wattage (W): 12.1 / 14.7<br>Dimming: Tri-Mode (Non-Dimming and Phase Dimming (120Vac only)      |
| and 0-10V Dimming)                                                                                           |
| Driver Included: No                                                                                          |
| Driver Location: Recessed Housing                                                                            |
| Driver Type: Constant Current - Universal                                                                    |
| Driver Class: Class 2                                                                                        |
| Housing: See components                                                                                      |
| Input Voltage (V): 120 - 277                                                                                 |
| Constant Current (MA): 350                                                                                   |
| LED                                                                                                          |

#### Number of LEDev 1

| Number of LEDs: 1                                                       |
|-------------------------------------------------------------------------|
| Color Temperature (°K): 2700 / 3000 / 3500 / 4000                       |
| Max. Delivered Lumen (lm): 850 / 950 / 1019 / 1040                      |
| Nominal Lumen (lm): 960 / 1070 / 1156 / 1180                            |
| CRI: >90 CRI                                                            |
| Efficiency (%): 88.5                                                    |
| Lamp Life (hrs): 50000                                                  |
| Upon Request: RGB-W Tunable White Special Color Temperature Special LED |
| OPTICAL                                                                 |
| Reflector°: 10                                                          |
|                                                                         |

Adjustability: Rotational 355°; Tilt 10° Upon Request: Special Beam Angles

RATINGS AND CERTIFICATIONS Zaneen Group Inc. © 2024, T 1800-388-3382, F 416-247-9319, www.zaneen.com Certified By: Certified for North American Standards Available for International specifications by adding 'INT' at the end of the existing Model #. For assistance on 'custom' specifications, contact zteam@zaneen.com. IParother The Standards Standards are found at zaneen.com and the existing Model #. For assistance on 'custom' specifications, contact zteam@zaneen.com. IParother The Standards are found at zaneen.com