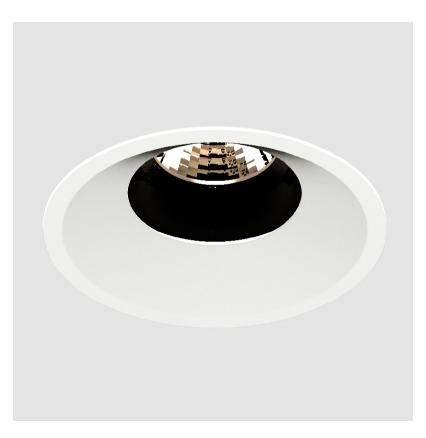

### **BIONIQ ROUND SEMI ADJUSTABLE TRIMLESS**

#### GENERAL ries Ric

| GENERAL                                                                                                      |
|--------------------------------------------------------------------------------------------------------------|
| Series: Bioniq                                                                                               |
| Subseries: Bioniq Round Semi Adjustable                                                                      |
| Brand: Prolicht                                                                                              |
| Division: Architectural                                                                                      |
| Mounting Type: Trimless                                                                                      |
| Mounting Location: Ceiling                                                                                   |
| Subcategory: Downlight                                                                                       |
| PHYSICAL                                                                                                     |
| Shape: Round                                                                                                 |
| Diameter (mm): 107                                                                                           |
| Diameter (in): $4\frac{3}{16}$                                                                               |
| Height (mm): 112                                                                                             |
| Height (in): $4\frac{7}{16}$                                                                                 |
| Ceiling Thickness (mm): 10 / 12.5 / 15 / 25                                                                  |
| Ceiling Thickness (in): 3/8 or 1/2 or 9/16 or 1                                                              |
| Min. Recessing Depth (mm): 130                                                                               |
| Min. Recessing Depth (in): 5 $\frac{1}{8}$                                                                   |
| Light Distribution: Adjustable / Downlight                                                                   |
| Weight (kg): 0.624                                                                                           |
| Weight (lbs): 1.38                                                                                           |
| Fixture Finish: SSR / BKV / CWI / CRY / HAB / UFT / ITA / RUA / FTG / MYG /                                  |
| LOD / PUS / FRO / FUP / KIA / POP / BLS / SPG / MEY / GOH / GUM / CHC /<br>COM / ABZ / JAG / OBR / MOS / ROR |
| Fixture Material: Aluminum Die Cast                                                                          |
| Cut-out Measurements: 🛛 111mm / 4 3/8"                                                                       |
| Upon Request: Unique Ceiling Thickness                                                                       |
| ELECTRICAL                                                                                                   |
|                                                                                                              |
| Lamp Type: LED (Zhaga Standard)                                                                              |
| Input Wattage (W): 13.2 / 16.5                                                                               |
| Total Output Wattage (W): 12.1 / 14.7<br>Dimming: Tri-Mode (Non-Dimming and Phase Dimming (120Vac only)      |
| and 0-10V Dimming)                                                                                           |
| Driver Included: No                                                                                          |
| Driver Location: Recessed Housing                                                                            |
| Driver Type: Constant Current - Universal                                                                    |
| Driver Class: Class 2                                                                                        |
| Housing: See components                                                                                      |
| Input Voltage (V): 120 - 277                                                                                 |
| Constant Current (MA): 350                                                                                   |
| LED                                                                                                          |