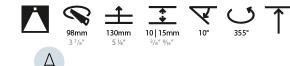

#### GENERAL ries Ric

| GENERAL                                                                                                      |
|--------------------------------------------------------------------------------------------------------------|
| Series: Bioniq                                                                                               |
| Subseries: Bioniq Round Semi Adjustable                                                                      |
| Brand: Prolicht                                                                                              |
| Division: Architectural                                                                                      |
| Mounting Type: Trimless                                                                                      |
| Mounting Location: Ceiling                                                                                   |
| Subcategory: Downlight                                                                                       |
| PHYSICAL                                                                                                     |
| Shape: Round                                                                                                 |
| Diameter (mm): 107                                                                                           |
| Diameter (in): $4\frac{3}{16}$                                                                               |
| Height (mm): 112                                                                                             |
| Height (in): $4\frac{7}{16}$                                                                                 |
| Ceiling Thickness (mm): 10 / 12.5 / 15 / 25                                                                  |
| Ceiling Thickness (in): 3/8 or 1/2 or 9/16 or 1                                                              |
| Min. Recessing Depth (mm): 130                                                                               |
| Min. Recessing Depth (in): 5 $\frac{1}{8}$                                                                   |
| Light Distribution: Adjustable / Downlight                                                                   |
| Weight (kg): 0.624                                                                                           |
| Weight (lbs): 1.38                                                                                           |
| Fixture Finish: SSR / BKV / CWI / CRY / HAB / UFT / ITA / RUA / FTG / MYG /                                  |
| LOD / PUS / FRO / FUP / KIA / POP / BLS / SPG / MEY / GOH / GUM / CHC /<br>COM / ABZ / JAG / OBR / MOS / ROR |
| Fixture Material: Aluminum Die Cast                                                                          |
| Cut-out Measurements: 🛛 111mm / 4 3/8"                                                                       |
| Upon Request: Unique Ceiling Thickness                                                                       |
| ELECTRICAL                                                                                                   |
|                                                                                                              |
| Lamp Type: LED (Zhaga Standard)                                                                              |
| Input Wattage (W): 13.2 / 16.5                                                                               |
| Total Output Wattage (W): 12.1 / 14.7<br>Dimming: Tri-Mode (Non-Dimming and Phase Dimming (120Vac only)      |
| and 0-10V Dimming)                                                                                           |
| Driver Included: No                                                                                          |
| Driver Location: Recessed Housing                                                                            |
| Driver Type: Constant Current - Universal                                                                    |
| Driver Class: Class 2                                                                                        |
| Housing: See components                                                                                      |
| Input Voltage (V): 120 - 277                                                                                 |
| Constant Current (MA): 350                                                                                   |
| LED                                                                                                          |

Adjustability: Rotational 355°; Tilt 10° Upon Request: Special Beam Angles

RATINGS AND CERTIFICATIONS Zaneen Group Inc. © 2024, T 1800-388-3382, F 416-247-9319, www.zaneen.com Certified By: Certified for North American Standards Available for International specifications by adding 'INT' at the end of the existing Model #. For assistance on 'custom' specifications, contact zteam@zaneen.com. IParother The Standards Standards are found at zaneen.com and the existing Model #. For assistance on 'custom' specifications, contact zteam@zaneen.com. IParother The Standards are found at zaneen.com

### OPTICAL

Reflector°: 10 Adjustability: Rotational 355°; Tilt 10°

#### OPTICAL

Reflector°: 10 Adjustability: Rotational 355°; Tilt 10°