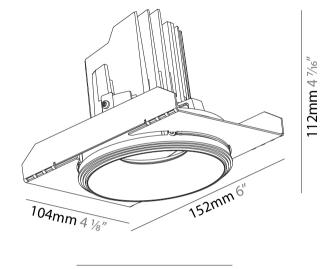

#### GENERAL ries Ric

| GENERAL                                                                                                      |
|--------------------------------------------------------------------------------------------------------------|
| Series: Bioniq                                                                                               |
| Subseries: Bioniq Round Semi Adjustable                                                                      |
| Brand: Prolicht                                                                                              |
| Division: Architectural                                                                                      |
| Mounting Type: Trimless                                                                                      |
| Mounting Location: Ceiling                                                                                   |
| Subcategory: Downlight                                                                                       |
| PHYSICAL                                                                                                     |
| Shape: Round                                                                                                 |
| Diameter (mm): 107                                                                                           |
| Diameter (in): $4\frac{3}{16}$                                                                               |
| Height (mm): 112                                                                                             |
| Height (in): $4\frac{7}{16}$                                                                                 |
| Ceiling Thickness (mm): 10 / 12.5 / 15 / 25                                                                  |
| Ceiling Thickness (in): 3/8 or 1/2 or 9/16 or 1                                                              |
| Min. Recessing Depth (mm): 130                                                                               |
| Min. Recessing Depth (in): 5 $\frac{1}{8}$                                                                   |
| Light Distribution: Adjustable / Downlight                                                                   |
| Weight (kg): 0.624                                                                                           |
| Weight (lbs): 1.38                                                                                           |
| Fixture Finish: SSR / BKV / CWI / CRY / HAB / UFT / ITA / RUA / FTG / MYG /                                  |
| LOD / PUS / FRO / FUP / KIA / POP / BLS / SPG / MEY / GOH / GUM / CHC /<br>COM / ABZ / JAG / OBR / MOS / ROR |
| Fixture Material: Aluminum Die Cast                                                                          |
| Cut-out Measurements: 🛛 111mm / 4 3/8"                                                                       |
| Upon Request: Unique Ceiling Thickness                                                                       |
| ELECTRICAL                                                                                                   |
|                                                                                                              |
| Lamp Type: LED (Zhaga Standard)                                                                              |
| Input Wattage (W): 13.2 / 16.5                                                                               |
| Total Output Wattage (W): 12.1 / 14.7<br>Dimming: Tri-Mode (Non-Dimming and Phase Dimming (120Vac only)      |
| and 0-10V Dimming)                                                                                           |
| Driver Included: No                                                                                          |
| Driver Location: Recessed Housing                                                                            |
| Driver Type: Constant Current - Universal                                                                    |
| Driver Class: Class 2                                                                                        |
| Housing: See components                                                                                      |
| Input Voltage (V): 120 - 277                                                                                 |
| Constant Current (MA): 350                                                                                   |
| LED                                                                                                          |

#### GENERAL

| JEHELONE .                                                                  |
|-----------------------------------------------------------------------------|
| Series: Bioniq                                                              |
| Subseries: Bioniq Round Semi Adjustable                                     |
| Brand: Prolicht                                                             |
| Division: Architectural                                                     |
| Mounting Type: Recessed                                                     |
| Mounting Location: Ceiling                                                  |
| Subcategory: Downlight                                                      |
| PHYSICAL                                                                    |
| Shape: Round                                                                |
| Diameter (mm): 107                                                          |
| Diameter (in): $4\frac{3}{16}$                                              |
| Height (mm): 112                                                            |
| Height (in): $4\frac{1}{1_{16}}$                                            |
| Ceiling Thickness (mm): 10 / 12.5 / 15                                      |
| Ceiling Thickness (in): 3/8 or 1/2 or 9/16                                  |
| Min. Recessing Depth (mm): 130                                              |
| Min. Recessing Depth (in): $5\frac{1}{8}$                                   |
| Light Distribution: Adjustable / Downlight                                  |
| Weight (kg): 0.488                                                          |
| Weight (lbs): 1.08                                                          |
| Fixture Finish: SSR / BKV / CWI / CRY / HAB / UFT / ITA / RUA / FTG / MYG / |
| LOD / PUS / FRO / FUP / KIA / POP / BLS / SPG / MEY / GOH / GUM / CHC /     |
| COM / ABZ / JAG / OBR / MOS / ROR                                           |
| Fixture Material: Aluminum Die Cast                                         |
| Cut-out Measurements: 98mm / 3 7/8"                                         |
| ELECTRICAL                                                                  |
|                                                                             |

#### GENERAL

| CENERALE CONTRACTOR OF CONTRAC |
|--------------------------------------------------------------------------------------------------------------------------------------------------------------------------------------------------------------------------------------------------------------------------------------------------------------------------------------------------------------------------------------------------------------------------------------------------------------------------------------------------------------------------------------------------------------------------------------------------------------------------------------------------------------------------------------------------------------------------------------------------------------------------------------------------------------------------------------------------------------------------------------------------------------------------------------------------------------------------------------------------------------------------------------------------------------------------------------------------------------------------------------------------------------------------------------------------------------------------------------------------------------------------------------------------------------------------------------------------------------------------------------------------------------------------------------------------------------------------------------------------------------------------------------------------------------------------------------------------------------------------------------------------------------------------------------------------------------------------------------------------------------------------------------------------------------------------------------------------------------------------------------------------------------------------------------------------------------------------------------------------------------------------------------------------------------------------------------------------------------------------------|
| Series: Bioniq                                                                                                                                                                                                                                                                                                                                                                                                                                                                                                                                                                                                                                                                                                                                                                                                                                                                                                                                                                                                                                                                                                                                                                                                                                                                                                                                                                                                                                                                                                                                                                                                                                                                                                                                                                                                                                                                                                                                                                                                                                                                                                                 |
| Subseries: Bioniq Round Semi Adjustable                                                                                                                                                                                                                                                                                                                                                                                                                                                                                                                                                                                                                                                                                                                                                                                                                                                                                                                                                                                                                                                                                                                                                                                                                                                                                                                                                                                                                                                                                                                                                                                                                                                                                                                                                                                                                                                                                                                                                                                                                                                                                        |
| Brand: Prolicht                                                                                                                                                                                                                                                                                                                                                                                                                                                                                                                                                                                                                                                                                                                                                                                                                                                                                                                                                                                                                                                                                                                                                                                                                                                                                                                                                                                                                                                                                                                                                                                                                                                                                                                                                                                                                                                                                                                                                                                                                                                                                                                |
| Division: Architectural                                                                                                                                                                                                                                                                                                                                                                                                                                                                                                                                                                                                                                                                                                                                                                                                                                                                                                                                                                                                                                                                                                                                                                                                                                                                                                                                                                                                                                                                                                                                                                                                                                                                                                                                                                                                                                                                                                                                                                                                                                                                                                        |
| Mounting Type: Recessed                                                                                                                                                                                                                                                                                                                                                                                                                                                                                                                                                                                                                                                                                                                                                                                                                                                                                                                                                                                                                                                                                                                                                                                                                                                                                                                                                                                                                                                                                                                                                                                                                                                                                                                                                                                                                                                                                                                                                                                                                                                                                                        |
| Mounting Location: Ceiling                                                                                                                                                                                                                                                                                                                                                                                                                                                                                                                                                                                                                                                                                                                                                                                                                                                                                                                                                                                                                                                                                                                                                                                                                                                                                                                                                                                                                                                                                                                                                                                                                                                                                                                                                                                                                                                                                                                                                                                                                                                                                                     |
| Subcategory: Downlight                                                                                                                                                                                                                                                                                                                                                                                                                                                                                                                                                                                                                                                                                                                                                                                                                                                                                                                                                                                                                                                                                                                                                                                                                                                                                                                                                                                                                                                                                                                                                                                                                                                                                                                                                                                                                                                                                                                                                                                                                                                                                                         |
| PHYSICAL                                                                                                                                                                                                                                                                                                                                                                                                                                                                                                                                                                                                                                                                                                                                                                                                                                                                                                                                                                                                                                                                                                                                                                                                                                                                                                                                                                                                                                                                                                                                                                                                                                                                                                                                                                                                                                                                                                                                                                                                                                                                                                                       |
| Shape: Round                                                                                                                                                                                                                                                                                                                                                                                                                                                                                                                                                                                                                                                                                                                                                                                                                                                                                                                                                                                                                                                                                                                                                                                                                                                                                                                                                                                                                                                                                                                                                                                                                                                                                                                                                                                                                                                                                                                                                                                                                                                                                                                   |
| Diameter (mm): 107                                                                                                                                                                                                                                                                                                                                                                                                                                                                                                                                                                                                                                                                                                                                                                                                                                                                                                                                                                                                                                                                                                                                                                                                                                                                                                                                                                                                                                                                                                                                                                                                                                                                                                                                                                                                                                                                                                                                                                                                                                                                                                             |
| Diameter (in): 4 <sup>3</sup> / <sub>16</sub>                                                                                                                                                                                                                                                                                                                                                                                                                                                                                                                                                                                                                                                                                                                                                                                                                                                                                                                                                                                                                                                                                                                                                                                                                                                                                                                                                                                                                                                                                                                                                                                                                                                                                                                                                                                                                                                                                                                                                                                                                                                                                  |
| Height (mm): 112                                                                                                                                                                                                                                                                                                                                                                                                                                                                                                                                                                                                                                                                                                                                                                                                                                                                                                                                                                                                                                                                                                                                                                                                                                                                                                                                                                                                                                                                                                                                                                                                                                                                                                                                                                                                                                                                                                                                                                                                                                                                                                               |
| Height (in): $4\frac{7}{16}$                                                                                                                                                                                                                                                                                                                                                                                                                                                                                                                                                                                                                                                                                                                                                                                                                                                                                                                                                                                                                                                                                                                                                                                                                                                                                                                                                                                                                                                                                                                                                                                                                                                                                                                                                                                                                                                                                                                                                                                                                                                                                                   |
| Ceiling Thickness (mm): 10 / 12.5 / 15                                                                                                                                                                                                                                                                                                                                                                                                                                                                                                                                                                                                                                                                                                                                                                                                                                                                                                                                                                                                                                                                                                                                                                                                                                                                                                                                                                                                                                                                                                                                                                                                                                                                                                                                                                                                                                                                                                                                                                                                                                                                                         |
| Ceiling Thickness (in): 3/8 or 1/2 or 9/16                                                                                                                                                                                                                                                                                                                                                                                                                                                                                                                                                                                                                                                                                                                                                                                                                                                                                                                                                                                                                                                                                                                                                                                                                                                                                                                                                                                                                                                                                                                                                                                                                                                                                                                                                                                                                                                                                                                                                                                                                                                                                     |
| Min. Recessing Depth (mm): 130                                                                                                                                                                                                                                                                                                                                                                                                                                                                                                                                                                                                                                                                                                                                                                                                                                                                                                                                                                                                                                                                                                                                                                                                                                                                                                                                                                                                                                                                                                                                                                                                                                                                                                                                                                                                                                                                                                                                                                                                                                                                                                 |
| Min. Recessing Depth (in): 5 1/8                                                                                                                                                                                                                                                                                                                                                                                                                                                                                                                                                                                                                                                                                                                                                                                                                                                                                                                                                                                                                                                                                                                                                                                                                                                                                                                                                                                                                                                                                                                                                                                                                                                                                                                                                                                                                                                                                                                                                                                                                                                                                               |
| Light Distribution: Adjustable / Downlight                                                                                                                                                                                                                                                                                                                                                                                                                                                                                                                                                                                                                                                                                                                                                                                                                                                                                                                                                                                                                                                                                                                                                                                                                                                                                                                                                                                                                                                                                                                                                                                                                                                                                                                                                                                                                                                                                                                                                                                                                                                                                     |
| Weight (kg): 0.452                                                                                                                                                                                                                                                                                                                                                                                                                                                                                                                                                                                                                                                                                                                                                                                                                                                                                                                                                                                                                                                                                                                                                                                                                                                                                                                                                                                                                                                                                                                                                                                                                                                                                                                                                                                                                                                                                                                                                                                                                                                                                                             |
| Weight (lbs): 1                                                                                                                                                                                                                                                                                                                                                                                                                                                                                                                                                                                                                                                                                                                                                                                                                                                                                                                                                                                                                                                                                                                                                                                                                                                                                                                                                                                                                                                                                                                                                                                                                                                                                                                                                                                                                                                                                                                                                                                                                                                                                                                |
| Fixture Finish: SSR / BKV / CWI / CRY / HAB / UFT / ITA / RUA / FTG / MYG                                                                                                                                                                                                                                                                                                                                                                                                                                                                                                                                                                                                                                                                                                                                                                                                                                                                                                                                                                                                                                                                                                                                                                                                                                                                                                                                                                                                                                                                                                                                                                                                                                                                                                                                                                                                                                                                                                                                                                                                                                                      |
| LOD / PUS / FRO / FUP / KIA / POP / BLS / SPG / MEY / GOH / GUM / CHC /                                                                                                                                                                                                                                                                                                                                                                                                                                                                                                                                                                                                                                                                                                                                                                                                                                                                                                                                                                                                                                                                                                                                                                                                                                                                                                                                                                                                                                                                                                                                                                                                                                                                                                                                                                                                                                                                                                                                                                                                                                                        |
| COM / ABZ / JAG / OBR / MOS / ROR                                                                                                                                                                                                                                                                                                                                                                                                                                                                                                                                                                                                                                                                                                                                                                                                                                                                                                                                                                                                                                                                                                                                                                                                                                                                                                                                                                                                                                                                                                                                                                                                                                                                                                                                                                                                                                                                                                                                                                                                                                                                                              |
| Fixture Material: Aluminum Die Cast                                                                                                                                                                                                                                                                                                                                                                                                                                                                                                                                                                                                                                                                                                                                                                                                                                                                                                                                                                                                                                                                                                                                                                                                                                                                                                                                                                                                                                                                                                                                                                                                                                                                                                                                                                                                                                                                                                                                                                                                                                                                                            |
| Cut-out Measurements: 98mm / 3 7/8"                                                                                                                                                                                                                                                                                                                                                                                                                                                                                                                                                                                                                                                                                                                                                                                                                                                                                                                                                                                                                                                                                                                                                                                                                                                                                                                                                                                                                                                                                                                                                                                                                                                                                                                                                                                                                                                                                                                                                                                                                                                                                            |
| ELECTRICAL                                                                                                                                                                                                                                                                                                                                                                                                                                                                                                                                                                                                                                                                                                                                                                                                                                                                                                                                                                                                                                                                                                                                                                                                                                                                                                                                                                                                                                                                                                                                                                                                                                                                                                                                                                                                                                                                                                                                                                                                                                                                                                                     |
|                                                                                                                                                                                                                                                                                                                                                                                                                                                                                                                                                                                                                                                                                                                                                                                                                                                                                                                                                                                                                                                                                                                                                                                                                                                                                                                                                                                                                                                                                                                                                                                                                                                                                                                                                                                                                                                                                                                                                                                                                                                                                                                                |