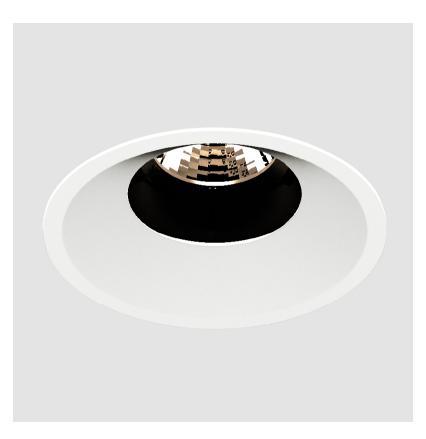

### **BIONIQ ROUND SEMI ADJUSTABLE TRIMLESS**

#### GENERAL ries Ric

| GENERAL                                                                                                      |
|--------------------------------------------------------------------------------------------------------------|
| Series: Bioniq                                                                                               |
| Subseries: Bioniq Round Semi Adjustable                                                                      |
| Brand: Prolicht                                                                                              |
| Division: Architectural                                                                                      |
| Mounting Type: Trimless                                                                                      |
| Mounting Location: Ceiling                                                                                   |
| Subcategory: Downlight                                                                                       |
| PHYSICAL                                                                                                     |
| Shape: Round                                                                                                 |
| Diameter (mm): 107                                                                                           |
| Diameter (in): $4\frac{3}{16}$                                                                               |
| Height (mm): 112                                                                                             |
| Height (in): $4\frac{7}{16}$                                                                                 |
| Ceiling Thickness (mm): 10 / 12.5 / 15 / 25                                                                  |
| Ceiling Thickness (in): 3/8 or 1/2 or 9/16 or 1                                                              |
| Min. Recessing Depth (mm): 130                                                                               |
| Min. Recessing Depth (in): 5 $\frac{1}{8}$                                                                   |
| Light Distribution: Adjustable / Downlight                                                                   |
| Weight (kg): 0.624                                                                                           |
| Weight (lbs): 1.38                                                                                           |
| Fixture Finish: SSR / BKV / CWI / CRY / HAB / UFT / ITA / RUA / FTG / MYG /                                  |
| LOD / PUS / FRO / FUP / KIA / POP / BLS / SPG / MEY / GOH / GUM / CHC /<br>COM / ABZ / JAG / OBR / MOS / ROR |
| Fixture Material: Aluminum Die Cast                                                                          |
| Cut-out Measurements: 🛛 111mm / 4 3/8"                                                                       |
| Upon Request: Unique Ceiling Thickness                                                                       |
| ELECTRICAL                                                                                                   |
|                                                                                                              |
| Lamp Type: LED (Zhaga Standard)                                                                              |
| Input Wattage (W): 13.2 / 16.5                                                                               |
| Total Output Wattage (W): 12.1 / 14.7<br>Dimming: Tri-Mode (Non-Dimming and Phase Dimming (120Vac only)      |
| and 0-10V Dimming)                                                                                           |
| Driver Included: No                                                                                          |
| Driver Location: Recessed Housing                                                                            |
| Driver Type: Constant Current - Universal                                                                    |
| Driver Class: Class 2                                                                                        |
| Housing: See components                                                                                      |
| Input Voltage (V): 120 - 277                                                                                 |
| Constant Current (MA): 350                                                                                   |
| LED                                                                                                          |