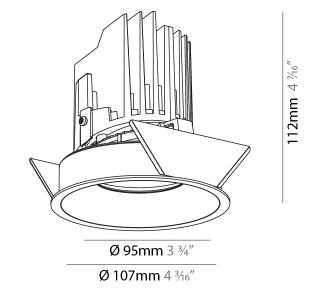

#### GENERAL ries Ric

| GENERAL                                                                                                      |
|--------------------------------------------------------------------------------------------------------------|
| Series: Bioniq                                                                                               |
| Subseries: Bioniq Round Semi Adjustable                                                                      |
| Brand: Prolicht                                                                                              |
| Division: Architectural                                                                                      |
| Mounting Type: Trimless                                                                                      |
| Mounting Location: Ceiling                                                                                   |
| Subcategory: Downlight                                                                                       |
| PHYSICAL                                                                                                     |
| Shape: Round                                                                                                 |
| Diameter (mm): 107                                                                                           |
| Diameter (in): $4\frac{3}{16}$                                                                               |
| Height (mm): 112                                                                                             |
| Height (in): $4\frac{7}{16}$                                                                                 |
| Ceiling Thickness (mm): 10 / 12.5 / 15 / 25                                                                  |
| Ceiling Thickness (in): 3/8 or 1/2 or 9/16 or 1                                                              |
| Min. Recessing Depth (mm): 130                                                                               |
| Min. Recessing Depth (in): 5 $\frac{1}{8}$                                                                   |
| Light Distribution: Adjustable / Downlight                                                                   |
| Weight (kg): 0.624                                                                                           |
| Weight (lbs): 1.38                                                                                           |
| Fixture Finish: SSR / BKV / CWI / CRY / HAB / UFT / ITA / RUA / FTG / MYG /                                  |
| LOD / PUS / FRO / FUP / KIA / POP / BLS / SPG / MEY / GOH / GUM / CHC /<br>COM / ABZ / JAG / OBR / MOS / ROR |
| Fixture Material: Aluminum Die Cast                                                                          |
| Cut-out Measurements: 🛛 111mm / 4 3/8"                                                                       |
| Upon Request: Unique Ceiling Thickness                                                                       |
| ELECTRICAL                                                                                                   |
|                                                                                                              |
| Lamp Type: LED (Zhaga Standard)                                                                              |
| Input Wattage (W): 13.2 / 16.5                                                                               |
| Total Output Wattage (W): 12.1 / 14.7<br>Dimming: Tri-Mode (Non-Dimming and Phase Dimming (120Vac only)      |
| and 0-10V Dimming)                                                                                           |
| Driver Included: No                                                                                          |
| Driver Location: Recessed Housing                                                                            |
| Driver Type: Constant Current - Universal                                                                    |
| Driver Class: Class 2                                                                                        |
| Housing: See components                                                                                      |
| Input Voltage (V): 120 - 277                                                                                 |
| Constant Current (MA): 350                                                                                   |
| LED                                                                                                          |

#### GENERAL

| JEHELONE .                                                                  |
|-----------------------------------------------------------------------------|
| Series: Bioniq                                                              |
| Subseries: Bioniq Round Semi Adjustable                                     |
| Brand: Prolicht                                                             |
| Division: Architectural                                                     |
| Mounting Type: Recessed                                                     |
| Mounting Location: Ceiling                                                  |
| Subcategory: Downlight                                                      |
| PHYSICAL                                                                    |
| Shape: Round                                                                |
| Diameter (mm): 107                                                          |
| Diameter (in): $4\frac{3}{16}$                                              |
| Height (mm): 112                                                            |
| Height (in): $4\frac{1}{1_{16}}$                                            |
| Ceiling Thickness (mm): 10 / 12.5 / 15                                      |
| Ceiling Thickness (in): 3/8 or 1/2 or 9/16                                  |
| Min. Recessing Depth (mm): 130                                              |
| Min. Recessing Depth (in): $5\frac{1}{8}$                                   |
| Light Distribution: Adjustable / Downlight                                  |
| Weight (kg): 0.488                                                          |
| Weight (lbs): 1.08                                                          |
| Fixture Finish: SSR / BKV / CWI / CRY / HAB / UFT / ITA / RUA / FTG / MYG / |
| LOD / PUS / FRO / FUP / KIA / POP / BLS / SPG / MEY / GOH / GUM / CHC /     |
| COM / ABZ / JAG / OBR / MOS / ROR                                           |
| Fixture Material: Aluminum Die Cast                                         |
| Cut-out Measurements: 98mm / 3 7/8"                                         |
| ELECTRICAL                                                                  |
|                                                                             |

#### GENERAL

| CENERALE CONTRACTOR OF CONTRAC |
|--------------------------------------------------------------------------------------------------------------------------------------------------------------------------------------------------------------------------------------------------------------------------------------------------------------------------------------------------------------------------------------------------------------------------------------------------------------------------------------------------------------------------------------------------------------------------------------------------------------------------------------------------------------------------------------------------------------------------------------------------------------------------------------------------------------------------------------------------------------------------------------------------------------------------------------------------------------------------------------------------------------------------------------------------------------------------------------------------------------------------------------------------------------------------------------------------------------------------------------------------------------------------------------------------------------------------------------------------------------------------------------------------------------------------------------------------------------------------------------------------------------------------------------------------------------------------------------------------------------------------------------------------------------------------------------------------------------------------------------------------------------------------------------------------------------------------------------------------------------------------------------------------------------------------------------------------------------------------------------------------------------------------------------------------------------------------------------------------------------------------------|
| Series: Bioniq                                                                                                                                                                                                                                                                                                                                                                                                                                                                                                                                                                                                                                                                                                                                                                                                                                                                                                                                                                                                                                                                                                                                                                                                                                                                                                                                                                                                                                                                                                                                                                                                                                                                                                                                                                                                                                                                                                                                                                                                                                                                                                                 |
| Subseries: Bioniq Round Semi Adjustable                                                                                                                                                                                                                                                                                                                                                                                                                                                                                                                                                                                                                                                                                                                                                                                                                                                                                                                                                                                                                                                                                                                                                                                                                                                                                                                                                                                                                                                                                                                                                                                                                                                                                                                                                                                                                                                                                                                                                                                                                                                                                        |
| Brand: Prolicht                                                                                                                                                                                                                                                                                                                                                                                                                                                                                                                                                                                                                                                                                                                                                                                                                                                                                                                                                                                                                                                                                                                                                                                                                                                                                                                                                                                                                                                                                                                                                                                                                                                                                                                                                                                                                                                                                                                                                                                                                                                                                                                |
| Division: Architectural                                                                                                                                                                                                                                                                                                                                                                                                                                                                                                                                                                                                                                                                                                                                                                                                                                                                                                                                                                                                                                                                                                                                                                                                                                                                                                                                                                                                                                                                                                                                                                                                                                                                                                                                                                                                                                                                                                                                                                                                                                                                                                        |
| Mounting Type: Recessed                                                                                                                                                                                                                                                                                                                                                                                                                                                                                                                                                                                                                                                                                                                                                                                                                                                                                                                                                                                                                                                                                                                                                                                                                                                                                                                                                                                                                                                                                                                                                                                                                                                                                                                                                                                                                                                                                                                                                                                                                                                                                                        |
| Mounting Location: Ceiling                                                                                                                                                                                                                                                                                                                                                                                                                                                                                                                                                                                                                                                                                                                                                                                                                                                                                                                                                                                                                                                                                                                                                                                                                                                                                                                                                                                                                                                                                                                                                                                                                                                                                                                                                                                                                                                                                                                                                                                                                                                                                                     |
| Subcategory: Downlight                                                                                                                                                                                                                                                                                                                                                                                                                                                                                                                                                                                                                                                                                                                                                                                                                                                                                                                                                                                                                                                                                                                                                                                                                                                                                                                                                                                                                                                                                                                                                                                                                                                                                                                                                                                                                                                                                                                                                                                                                                                                                                         |
| PHYSICAL                                                                                                                                                                                                                                                                                                                                                                                                                                                                                                                                                                                                                                                                                                                                                                                                                                                                                                                                                                                                                                                                                                                                                                                                                                                                                                                                                                                                                                                                                                                                                                                                                                                                                                                                                                                                                                                                                                                                                                                                                                                                                                                       |
| Shape: Round                                                                                                                                                                                                                                                                                                                                                                                                                                                                                                                                                                                                                                                                                                                                                                                                                                                                                                                                                                                                                                                                                                                                                                                                                                                                                                                                                                                                                                                                                                                                                                                                                                                                                                                                                                                                                                                                                                                                                                                                                                                                                                                   |
| Diameter (mm): 107                                                                                                                                                                                                                                                                                                                                                                                                                                                                                                                                                                                                                                                                                                                                                                                                                                                                                                                                                                                                                                                                                                                                                                                                                                                                                                                                                                                                                                                                                                                                                                                                                                                                                                                                                                                                                                                                                                                                                                                                                                                                                                             |
| Diameter (in): 4 <sup>3</sup> / <sub>16</sub>                                                                                                                                                                                                                                                                                                                                                                                                                                                                                                                                                                                                                                                                                                                                                                                                                                                                                                                                                                                                                                                                                                                                                                                                                                                                                                                                                                                                                                                                                                                                                                                                                                                                                                                                                                                                                                                                                                                                                                                                                                                                                  |
| Height (mm): 112                                                                                                                                                                                                                                                                                                                                                                                                                                                                                                                                                                                                                                                                                                                                                                                                                                                                                                                                                                                                                                                                                                                                                                                                                                                                                                                                                                                                                                                                                                                                                                                                                                                                                                                                                                                                                                                                                                                                                                                                                                                                                                               |
| Height (in): $4\frac{7}{16}$                                                                                                                                                                                                                                                                                                                                                                                                                                                                                                                                                                                                                                                                                                                                                                                                                                                                                                                                                                                                                                                                                                                                                                                                                                                                                                                                                                                                                                                                                                                                                                                                                                                                                                                                                                                                                                                                                                                                                                                                                                                                                                   |
| Ceiling Thickness (mm): 10 / 12.5 / 15                                                                                                                                                                                                                                                                                                                                                                                                                                                                                                                                                                                                                                                                                                                                                                                                                                                                                                                                                                                                                                                                                                                                                                                                                                                                                                                                                                                                                                                                                                                                                                                                                                                                                                                                                                                                                                                                                                                                                                                                                                                                                         |
| Ceiling Thickness (in): 3/8 or 1/2 or 9/16                                                                                                                                                                                                                                                                                                                                                                                                                                                                                                                                                                                                                                                                                                                                                                                                                                                                                                                                                                                                                                                                                                                                                                                                                                                                                                                                                                                                                                                                                                                                                                                                                                                                                                                                                                                                                                                                                                                                                                                                                                                                                     |
| Min. Recessing Depth (mm): 130                                                                                                                                                                                                                                                                                                                                                                                                                                                                                                                                                                                                                                                                                                                                                                                                                                                                                                                                                                                                                                                                                                                                                                                                                                                                                                                                                                                                                                                                                                                                                                                                                                                                                                                                                                                                                                                                                                                                                                                                                                                                                                 |
| Min. Recessing Depth (in): 5 1/8                                                                                                                                                                                                                                                                                                                                                                                                                                                                                                                                                                                                                                                                                                                                                                                                                                                                                                                                                                                                                                                                                                                                                                                                                                                                                                                                                                                                                                                                                                                                                                                                                                                                                                                                                                                                                                                                                                                                                                                                                                                                                               |
| Light Distribution: Adjustable / Downlight                                                                                                                                                                                                                                                                                                                                                                                                                                                                                                                                                                                                                                                                                                                                                                                                                                                                                                                                                                                                                                                                                                                                                                                                                                                                                                                                                                                                                                                                                                                                                                                                                                                                                                                                                                                                                                                                                                                                                                                                                                                                                     |
| Weight (kg): 0.452                                                                                                                                                                                                                                                                                                                                                                                                                                                                                                                                                                                                                                                                                                                                                                                                                                                                                                                                                                                                                                                                                                                                                                                                                                                                                                                                                                                                                                                                                                                                                                                                                                                                                                                                                                                                                                                                                                                                                                                                                                                                                                             |
| Weight (lbs): 1                                                                                                                                                                                                                                                                                                                                                                                                                                                                                                                                                                                                                                                                                                                                                                                                                                                                                                                                                                                                                                                                                                                                                                                                                                                                                                                                                                                                                                                                                                                                                                                                                                                                                                                                                                                                                                                                                                                                                                                                                                                                                                                |
| Fixture Finish: SSR / BKV / CWI / CRY / HAB / UFT / ITA / RUA / FTG / MYG                                                                                                                                                                                                                                                                                                                                                                                                                                                                                                                                                                                                                                                                                                                                                                                                                                                                                                                                                                                                                                                                                                                                                                                                                                                                                                                                                                                                                                                                                                                                                                                                                                                                                                                                                                                                                                                                                                                                                                                                                                                      |
| LOD / PUS / FRO / FUP / KIA / POP / BLS / SPG / MEY / GOH / GUM / CHC /                                                                                                                                                                                                                                                                                                                                                                                                                                                                                                                                                                                                                                                                                                                                                                                                                                                                                                                                                                                                                                                                                                                                                                                                                                                                                                                                                                                                                                                                                                                                                                                                                                                                                                                                                                                                                                                                                                                                                                                                                                                        |
| COM / ABZ / JAG / OBR / MOS / ROR                                                                                                                                                                                                                                                                                                                                                                                                                                                                                                                                                                                                                                                                                                                                                                                                                                                                                                                                                                                                                                                                                                                                                                                                                                                                                                                                                                                                                                                                                                                                                                                                                                                                                                                                                                                                                                                                                                                                                                                                                                                                                              |
| Fixture Material: Aluminum Die Cast                                                                                                                                                                                                                                                                                                                                                                                                                                                                                                                                                                                                                                                                                                                                                                                                                                                                                                                                                                                                                                                                                                                                                                                                                                                                                                                                                                                                                                                                                                                                                                                                                                                                                                                                                                                                                                                                                                                                                                                                                                                                                            |
| Cut-out Measurements: 98mm / 3 7/8"                                                                                                                                                                                                                                                                                                                                                                                                                                                                                                                                                                                                                                                                                                                                                                                                                                                                                                                                                                                                                                                                                                                                                                                                                                                                                                                                                                                                                                                                                                                                                                                                                                                                                                                                                                                                                                                                                                                                                                                                                                                                                            |
| ELECTRICAL                                                                                                                                                                                                                                                                                                                                                                                                                                                                                                                                                                                                                                                                                                                                                                                                                                                                                                                                                                                                                                                                                                                                                                                                                                                                                                                                                                                                                                                                                                                                                                                                                                                                                                                                                                                                                                                                                                                                                                                                                                                                                                                     |
|                                                                                                                                                                                                                                                                                                                                                                                                                                                                                                                                                                                                                                                                                                                                                                                                                                                                                                                                                                                                                                                                                                                                                                                                                                                                                                                                                                                                                                                                                                                                                                                                                                                                                                                                                                                                                                                                                                                                                                                                                                                                                                                                |