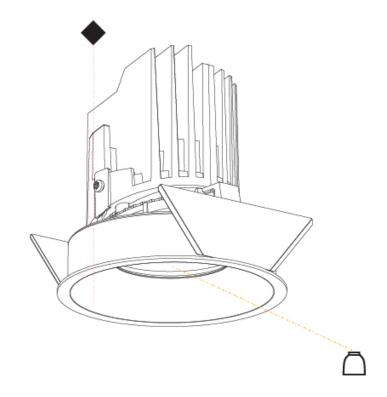

#### GENERAL ries Ric

| GENERAL                                                                                                      |
|--------------------------------------------------------------------------------------------------------------|
| Series: Bioniq                                                                                               |
| Subseries: Bioniq Round Semi Adjustable                                                                      |
| Brand: Prolicht                                                                                              |
| Division: Architectural                                                                                      |
| Mounting Type: Trimless                                                                                      |
| Mounting Location: Ceiling                                                                                   |
| Subcategory: Downlight                                                                                       |
| PHYSICAL                                                                                                     |
| Shape: Round                                                                                                 |
| Diameter (mm): 107                                                                                           |
| Diameter (in): $4\frac{3}{16}$                                                                               |
| Height (mm): 112                                                                                             |
| Height (in): $4\frac{7}{16}$                                                                                 |
| Ceiling Thickness (mm): 10 / 12.5 / 15 / 25                                                                  |
| Ceiling Thickness (in): 3/8 or 1/2 or 9/16 or 1                                                              |
| Min. Recessing Depth (mm): 130                                                                               |
| Min. Recessing Depth (in): 5 $\frac{1}{8}$                                                                   |
| Light Distribution: Adjustable / Downlight                                                                   |
| Weight (kg): 0.624                                                                                           |
| Weight (lbs): 1.38                                                                                           |
| Fixture Finish: SSR / BKV / CWI / CRY / HAB / UFT / ITA / RUA / FTG / MYG /                                  |
| LOD / PUS / FRO / FUP / KIA / POP / BLS / SPG / MEY / GOH / GUM / CHC /<br>COM / ABZ / JAG / OBR / MOS / ROR |
| Fixture Material: Aluminum Die Cast                                                                          |
| Cut-out Measurements: 🛛 111mm / 4 3/8"                                                                       |
| Upon Request: Unique Ceiling Thickness                                                                       |
| ELECTRICAL                                                                                                   |
|                                                                                                              |
| Lamp Type: LED (Zhaga Standard)                                                                              |
| Input Wattage (W): 13.2 / 16.5                                                                               |
| Total Output Wattage (W): 12.1 / 14.7<br>Dimming: Tri-Mode (Non-Dimming and Phase Dimming (120Vac only)      |
| and 0-10V Dimming)                                                                                           |
| Driver Included: No                                                                                          |
| Driver Location: Recessed Housing                                                                            |
| Driver Type: Constant Current - Universal                                                                    |
| Driver Class: Class 2                                                                                        |
| Housing: See components                                                                                      |
| Input Voltage (V): 120 - 277                                                                                 |
| Constant Current (MA): 350                                                                                   |
| LED                                                                                                          |

#### GENERAL

| JEHELONE .                                                                  |
|-----------------------------------------------------------------------------|
| Series: Bioniq                                                              |
| Subseries: Bioniq Round Semi Adjustable                                     |
| Brand: Prolicht                                                             |
| Division: Architectural                                                     |
| Mounting Type: Recessed                                                     |
| Mounting Location: Ceiling                                                  |
| Subcategory: Downlight                                                      |
| PHYSICAL                                                                    |
| Shape: Round                                                                |
| Diameter (mm): 107                                                          |
| Diameter (in): $4\frac{3}{16}$                                              |
| Height (mm): 112                                                            |
| Height (in): $4\frac{1}{1_{16}}$                                            |
| Ceiling Thickness (mm): 10 / 12.5 / 15                                      |
| Ceiling Thickness (in): 3/8 or 1/2 or 9/16                                  |
| Min. Recessing Depth (mm): 130                                              |
| Min. Recessing Depth (in): $5\frac{1}{8}$                                   |
| Light Distribution: Adjustable / Downlight                                  |
| Weight (kg): 0.488                                                          |
| Weight (lbs): 1.08                                                          |
| Fixture Finish: SSR / BKV / CWI / CRY / HAB / UFT / ITA / RUA / FTG / MYG / |
| LOD / PUS / FRO / FUP / KIA / POP / BLS / SPG / MEY / GOH / GUM / CHC /     |
| COM / ABZ / JAG / OBR / MOS / ROR                                           |
| Fixture Material: Aluminum Die Cast                                         |
| Cut-out Measurements: 98mm / 3 7/8"                                         |
| ELECTRICAL                                                                  |
|                                                                             |

#### GENERAL

| CENERALE CONTRACTOR OF CONTRAC |
|--------------------------------------------------------------------------------------------------------------------------------------------------------------------------------------------------------------------------------------------------------------------------------------------------------------------------------------------------------------------------------------------------------------------------------------------------------------------------------------------------------------------------------------------------------------------------------------------------------------------------------------------------------------------------------------------------------------------------------------------------------------------------------------------------------------------------------------------------------------------------------------------------------------------------------------------------------------------------------------------------------------------------------------------------------------------------------------------------------------------------------------------------------------------------------------------------------------------------------------------------------------------------------------------------------------------------------------------------------------------------------------------------------------------------------------------------------------------------------------------------------------------------------------------------------------------------------------------------------------------------------------------------------------------------------------------------------------------------------------------------------------------------------------------------------------------------------------------------------------------------------------------------------------------------------------------------------------------------------------------------------------------------------------------------------------------------------------------------------------------------------|
| Series: Bioniq                                                                                                                                                                                                                                                                                                                                                                                                                                                                                                                                                                                                                                                                                                                                                                                                                                                                                                                                                                                                                                                                                                                                                                                                                                                                                                                                                                                                                                                                                                                                                                                                                                                                                                                                                                                                                                                                                                                                                                                                                                                                                                                 |
| Subseries: Bioniq Round Semi Adjustable                                                                                                                                                                                                                                                                                                                                                                                                                                                                                                                                                                                                                                                                                                                                                                                                                                                                                                                                                                                                                                                                                                                                                                                                                                                                                                                                                                                                                                                                                                                                                                                                                                                                                                                                                                                                                                                                                                                                                                                                                                                                                        |
| Brand: Prolicht                                                                                                                                                                                                                                                                                                                                                                                                                                                                                                                                                                                                                                                                                                                                                                                                                                                                                                                                                                                                                                                                                                                                                                                                                                                                                                                                                                                                                                                                                                                                                                                                                                                                                                                                                                                                                                                                                                                                                                                                                                                                                                                |
| Division: Architectural                                                                                                                                                                                                                                                                                                                                                                                                                                                                                                                                                                                                                                                                                                                                                                                                                                                                                                                                                                                                                                                                                                                                                                                                                                                                                                                                                                                                                                                                                                                                                                                                                                                                                                                                                                                                                                                                                                                                                                                                                                                                                                        |
| Mounting Type: Recessed                                                                                                                                                                                                                                                                                                                                                                                                                                                                                                                                                                                                                                                                                                                                                                                                                                                                                                                                                                                                                                                                                                                                                                                                                                                                                                                                                                                                                                                                                                                                                                                                                                                                                                                                                                                                                                                                                                                                                                                                                                                                                                        |
| Mounting Location: Ceiling                                                                                                                                                                                                                                                                                                                                                                                                                                                                                                                                                                                                                                                                                                                                                                                                                                                                                                                                                                                                                                                                                                                                                                                                                                                                                                                                                                                                                                                                                                                                                                                                                                                                                                                                                                                                                                                                                                                                                                                                                                                                                                     |
| Subcategory: Downlight                                                                                                                                                                                                                                                                                                                                                                                                                                                                                                                                                                                                                                                                                                                                                                                                                                                                                                                                                                                                                                                                                                                                                                                                                                                                                                                                                                                                                                                                                                                                                                                                                                                                                                                                                                                                                                                                                                                                                                                                                                                                                                         |
| PHYSICAL                                                                                                                                                                                                                                                                                                                                                                                                                                                                                                                                                                                                                                                                                                                                                                                                                                                                                                                                                                                                                                                                                                                                                                                                                                                                                                                                                                                                                                                                                                                                                                                                                                                                                                                                                                                                                                                                                                                                                                                                                                                                                                                       |
| Shape: Round                                                                                                                                                                                                                                                                                                                                                                                                                                                                                                                                                                                                                                                                                                                                                                                                                                                                                                                                                                                                                                                                                                                                                                                                                                                                                                                                                                                                                                                                                                                                                                                                                                                                                                                                                                                                                                                                                                                                                                                                                                                                                                                   |
| Diameter (mm): 107                                                                                                                                                                                                                                                                                                                                                                                                                                                                                                                                                                                                                                                                                                                                                                                                                                                                                                                                                                                                                                                                                                                                                                                                                                                                                                                                                                                                                                                                                                                                                                                                                                                                                                                                                                                                                                                                                                                                                                                                                                                                                                             |
| Diameter (in): 4 <sup>3</sup> / <sub>16</sub>                                                                                                                                                                                                                                                                                                                                                                                                                                                                                                                                                                                                                                                                                                                                                                                                                                                                                                                                                                                                                                                                                                                                                                                                                                                                                                                                                                                                                                                                                                                                                                                                                                                                                                                                                                                                                                                                                                                                                                                                                                                                                  |
| Height (mm): 112                                                                                                                                                                                                                                                                                                                                                                                                                                                                                                                                                                                                                                                                                                                                                                                                                                                                                                                                                                                                                                                                                                                                                                                                                                                                                                                                                                                                                                                                                                                                                                                                                                                                                                                                                                                                                                                                                                                                                                                                                                                                                                               |
| Height (in): $4\frac{7}{16}$                                                                                                                                                                                                                                                                                                                                                                                                                                                                                                                                                                                                                                                                                                                                                                                                                                                                                                                                                                                                                                                                                                                                                                                                                                                                                                                                                                                                                                                                                                                                                                                                                                                                                                                                                                                                                                                                                                                                                                                                                                                                                                   |
| Ceiling Thickness (mm): 10 / 12.5 / 15                                                                                                                                                                                                                                                                                                                                                                                                                                                                                                                                                                                                                                                                                                                                                                                                                                                                                                                                                                                                                                                                                                                                                                                                                                                                                                                                                                                                                                                                                                                                                                                                                                                                                                                                                                                                                                                                                                                                                                                                                                                                                         |
| Ceiling Thickness (in): 3/8 or 1/2 or 9/16                                                                                                                                                                                                                                                                                                                                                                                                                                                                                                                                                                                                                                                                                                                                                                                                                                                                                                                                                                                                                                                                                                                                                                                                                                                                                                                                                                                                                                                                                                                                                                                                                                                                                                                                                                                                                                                                                                                                                                                                                                                                                     |
| Min. Recessing Depth (mm): 130                                                                                                                                                                                                                                                                                                                                                                                                                                                                                                                                                                                                                                                                                                                                                                                                                                                                                                                                                                                                                                                                                                                                                                                                                                                                                                                                                                                                                                                                                                                                                                                                                                                                                                                                                                                                                                                                                                                                                                                                                                                                                                 |
| Min. Recessing Depth (in): 5 1/8                                                                                                                                                                                                                                                                                                                                                                                                                                                                                                                                                                                                                                                                                                                                                                                                                                                                                                                                                                                                                                                                                                                                                                                                                                                                                                                                                                                                                                                                                                                                                                                                                                                                                                                                                                                                                                                                                                                                                                                                                                                                                               |
| Light Distribution: Adjustable / Downlight                                                                                                                                                                                                                                                                                                                                                                                                                                                                                                                                                                                                                                                                                                                                                                                                                                                                                                                                                                                                                                                                                                                                                                                                                                                                                                                                                                                                                                                                                                                                                                                                                                                                                                                                                                                                                                                                                                                                                                                                                                                                                     |
| Weight (kg): 0.452                                                                                                                                                                                                                                                                                                                                                                                                                                                                                                                                                                                                                                                                                                                                                                                                                                                                                                                                                                                                                                                                                                                                                                                                                                                                                                                                                                                                                                                                                                                                                                                                                                                                                                                                                                                                                                                                                                                                                                                                                                                                                                             |
| Weight (lbs): 1                                                                                                                                                                                                                                                                                                                                                                                                                                                                                                                                                                                                                                                                                                                                                                                                                                                                                                                                                                                                                                                                                                                                                                                                                                                                                                                                                                                                                                                                                                                                                                                                                                                                                                                                                                                                                                                                                                                                                                                                                                                                                                                |
| Fixture Finish: SSR / BKV / CWI / CRY / HAB / UFT / ITA / RUA / FTG / MYG                                                                                                                                                                                                                                                                                                                                                                                                                                                                                                                                                                                                                                                                                                                                                                                                                                                                                                                                                                                                                                                                                                                                                                                                                                                                                                                                                                                                                                                                                                                                                                                                                                                                                                                                                                                                                                                                                                                                                                                                                                                      |
| LOD / PUS / FRO / FUP / KIA / POP / BLS / SPG / MEY / GOH / GUM / CHC /                                                                                                                                                                                                                                                                                                                                                                                                                                                                                                                                                                                                                                                                                                                                                                                                                                                                                                                                                                                                                                                                                                                                                                                                                                                                                                                                                                                                                                                                                                                                                                                                                                                                                                                                                                                                                                                                                                                                                                                                                                                        |
| COM / ABZ / JAG / OBR / MOS / ROR                                                                                                                                                                                                                                                                                                                                                                                                                                                                                                                                                                                                                                                                                                                                                                                                                                                                                                                                                                                                                                                                                                                                                                                                                                                                                                                                                                                                                                                                                                                                                                                                                                                                                                                                                                                                                                                                                                                                                                                                                                                                                              |
| Fixture Material: Aluminum Die Cast                                                                                                                                                                                                                                                                                                                                                                                                                                                                                                                                                                                                                                                                                                                                                                                                                                                                                                                                                                                                                                                                                                                                                                                                                                                                                                                                                                                                                                                                                                                                                                                                                                                                                                                                                                                                                                                                                                                                                                                                                                                                                            |
| Cut-out Measurements: 98mm / 3 7/8"                                                                                                                                                                                                                                                                                                                                                                                                                                                                                                                                                                                                                                                                                                                                                                                                                                                                                                                                                                                                                                                                                                                                                                                                                                                                                                                                                                                                                                                                                                                                                                                                                                                                                                                                                                                                                                                                                                                                                                                                                                                                                            |
| ELECTRICAL                                                                                                                                                                                                                                                                                                                                                                                                                                                                                                                                                                                                                                                                                                                                                                                                                                                                                                                                                                                                                                                                                                                                                                                                                                                                                                                                                                                                                                                                                                                                                                                                                                                                                                                                                                                                                                                                                                                                                                                                                                                                                                                     |
|                                                                                                                                                                                                                                                                                                                                                                                                                                                                                                                                                                                                                                                                                                                                                                                                                                                                                                                                                                                                                                                                                                                                                                                                                                                                                                                                                                                                                                                                                                                                                                                                                                                                                                                                                                                                                                                                                                                                                                                                                                                                                                                                |