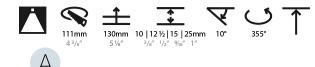

#### GENERAL ries Ric

| GENERAL                                                                                                      |
|--------------------------------------------------------------------------------------------------------------|
| Series: Bioniq                                                                                               |
| Subseries: Bioniq Round Semi Adjustable                                                                      |
| Brand: Prolicht                                                                                              |
| Division: Architectural                                                                                      |
| Mounting Type: Trimless                                                                                      |
| Mounting Location: Ceiling                                                                                   |
| Subcategory: Downlight                                                                                       |
| PHYSICAL                                                                                                     |
| Shape: Round                                                                                                 |
| Diameter (mm): 107                                                                                           |
| Diameter (in): $4\frac{3}{16}$                                                                               |
| Height (mm): 112                                                                                             |
| Height (in): $4\frac{7}{16}$                                                                                 |
| Ceiling Thickness (mm): 10 / 12.5 / 15 / 25                                                                  |
| Ceiling Thickness (in): 3/8 or 1/2 or 9/16 or 1                                                              |
| Min. Recessing Depth (mm): 130                                                                               |
| Min. Recessing Depth (in): 5 $\frac{1}{8}$                                                                   |
| Light Distribution: Adjustable / Downlight                                                                   |
| Weight (kg): 0.624                                                                                           |
| Weight (lbs): 1.38                                                                                           |
| Fixture Finish: SSR / BKV / CWI / CRY / HAB / UFT / ITA / RUA / FTG / MYG /                                  |
| LOD / PUS / FRO / FUP / KIA / POP / BLS / SPG / MEY / GOH / GUM / CHC /<br>COM / ABZ / JAG / OBR / MOS / ROR |
| Fixture Material: Aluminum Die Cast                                                                          |
| Cut-out Measurements: 🛛 111mm / 4 3/8"                                                                       |
| Upon Request: Unique Ceiling Thickness                                                                       |
| ELECTRICAL                                                                                                   |
|                                                                                                              |
| Lamp Type: LED (Zhaga Standard)                                                                              |
| Input Wattage (W): 13.2 / 16.5                                                                               |
| Total Output Wattage (W): 12.1 / 14.7<br>Dimming: Tri-Mode (Non-Dimming and Phase Dimming (120Vac only)      |
| and 0-10V Dimming)                                                                                           |
| Driver Included: No                                                                                          |
| Driver Location: Recessed Housing                                                                            |
| Driver Type: Constant Current - Universal                                                                    |
| Driver Class: Class 2                                                                                        |
| Housing: See components                                                                                      |
| Input Voltage (V): 120 - 277                                                                                 |
| Constant Current (MA): 350                                                                                   |
| LED                                                                                                          |

Adjustability: Rotational 355°; Tilt 10° Upon Request: Special Beam Angles

RATINGS AND CERTIFICATIONS Zaneen Group Inc. © 2024, T 1800-388-3382, F 416-247-9319, www.zaneen.com Certified By: Certified for North American Standards Available for International specifications by adding 'INT' at the end of the existing Model #. For assistance on 'custom' specifications, contact zteam@zaneen.com. IParother The Standards Standards are found at zaneen.com and the existing Model #. For assistance on 'custom' specifications, contact zteam@zaneen.com. IParother The Standards are found at zaneen.com

### OPTICAL

Reflector°: 10 Adjustability: Rotational 355°; Tilt 10°

#### OPTICAL

Reflector°: 10 Adjustability: Rotational 355°; Tilt 10°